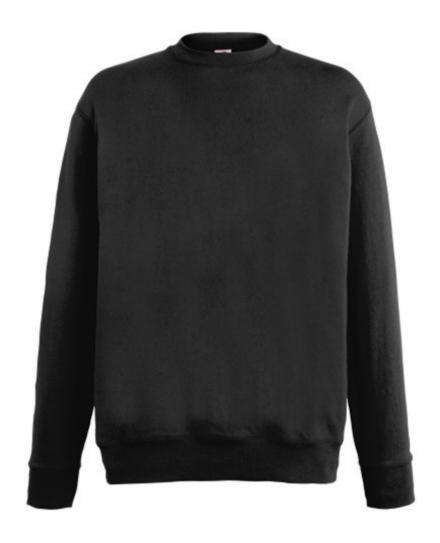

# FRUIT OF THE LOOM, LIGHTWEIGHT SET-IN SWEAT, CLASSIC LIGHTWEIGHT MEN'S HOODIE, BLACK, 2XL

## **Basic informations**

Size: 2XL

Package: 24

Length: 60

Width: 39.5

Height: 30

Size: 2XL

Color: Black

# **Specification**

Fruit of the Loom, Lightweight Set-in Sweat, Classic Lightweight Men's Hoodie, Black, 2XL. Classic men's sweatshirt, pocket-less sweatshirt, with light collar and sleeves at the ends of the sweatshirt, 80% cotton and 20% polyester, 240gm / m2 cotton. Branding: DTG, screen printing, flex, flock, embroidery